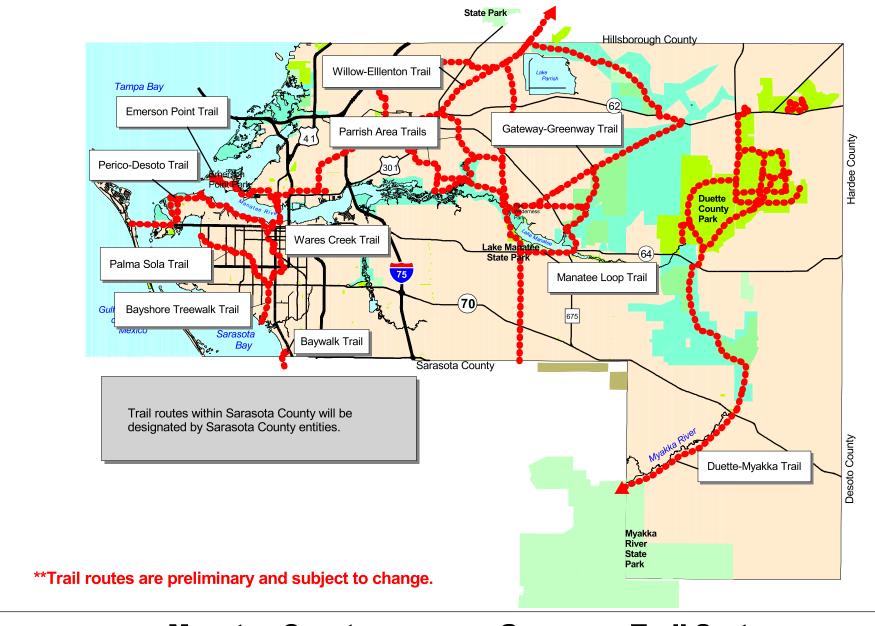

## **Manatee County**

## **Greenway Trail System**

## Manatee County, FL Legend State owned lands County owned lands SWFWMD lands Proposed SWFWMD

This map was developed using the Manatee County Land Information System. It is provided for general reference, is subject to change, and is not warranted for any particular use or purpose. The information contained within is derived from several sources of varying quality and accuracy. Errors from non-coincidence of features from different sources may be present. The Manatee County Land Information System and the Manatee County County Commissioners do not warrant and are not liable for inappropriate or unintended uses of the information.